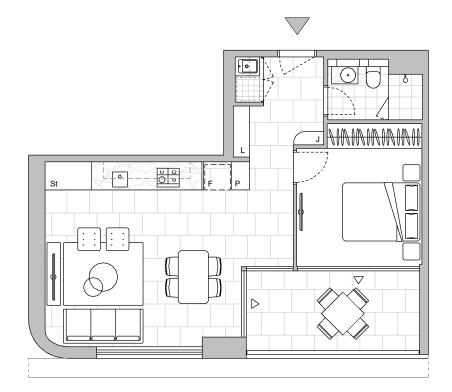

LEVEL 1

Stratum Lot Colour Scheme: Premium A Floor Finish: Tiles

# **ONE BEDROOM APARTMENT**

Unit Area **Balcony** Area Total Area

5

Areas subject to final survey. Area includes balcony, winter garden and courtyard where applicable. Area excludes associated parking and external storage areas.

Strata Lot 69

56 m<sup>2</sup>

16 m<sup>2</sup>

72 m<sup>2</sup>

This floor plan was produced prior to construction and while the information contained herein is believed to be correct it is not guaranteed. Changes will undoubtedly be made in accordance with the contract for sale. The plan does not show additional features such as hot water systems, services, or Bulkheads necessary for services. Dimensions, areas, and scale of floor plans are approximate only and subject to the terms of the Contract. Areas calculated in accordance with the Strata Schemes Development Act 2015. The furniture and furnishings depicted are not included with any sale. Purchasers must refer to the contract for sale for the list of inclusions. Furnishings should not be taken to indicate the final position of power points, TV connection points and the like. All graphics, including design and extent of tile/paver/carpet areas, landscaping, balustrades, louvres, sun shading devices, privacy screens and services equipment are for illustrative purposes only and are not to be relied on as a representative of the final product. Plans do not show additional features within each lot such as letterboxes and side and rear retaining walls. All level changes in the courtyards may not have been shown.