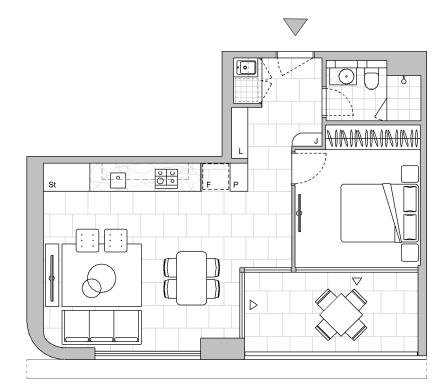

LEVEL 5

Stratum Lot 5 Colour Scheme: Premium A Floor Finish: Tiles

# **ONE BEDROOM APARTMENT**

Unit Area Balcony Area Total Area

Areas subject to final survey. Area includes balcony, winter garden and courtyard where applicable. Area excludes associated parking and external storage areas.

51 m<sup>2</sup>

Strata Lot

108

10 m<sup>2</sup>

61 m<sup>2</sup>

LEVEL 6

Stratum Lot 5 Colour Scheme: Premium C Floor Finish: Tiles