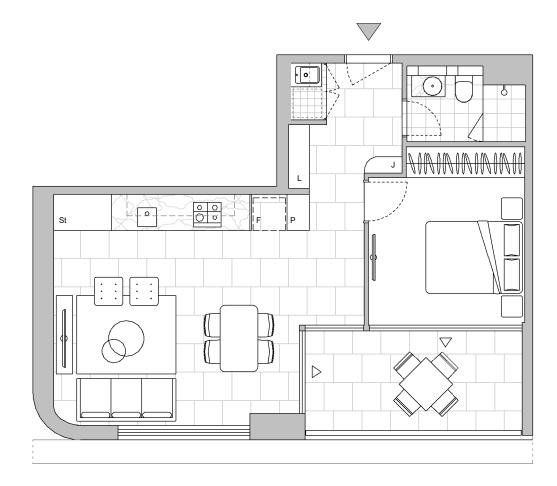

LEVEL 1

Stratum Lot Colour Scheme: Premium A Floor Finish: Tiles

# **ONE BEDROOM APARTMENT**

Unit Area **Balcony** Area Total Area

5

Areas subject to final survey. Area includes balcony, winter garden and courtyard where applicable. Area excludes associated parking and external storage areas.

Strata Lot 69

56 m<sup>2</sup>

16 m<sup>2</sup>

72 m<sup>2</sup>

This floor plan was produced prior to construction and while the information contained herein is believed to be correct it is not guaranteed. Changes will undoubtedly be made in accordance with the contract for sale. The plan does not show additional features such as hot water systems, services, or Bulkheads necessary for services. Dimensions, areas, and scale of floor plans are approximate only and subject to the terms of the Contract. Areas calculated in accordance with the Strata Schemes Development Act 2015. The furniture and furnishings depicted are not included with any sale. Purchasers must refer to the contract for sale for the list of inclusions. Furnishings should not be taken to indicate the final position of power points, TV connection points and the like. All graphics, including design and extent of tile/paver/carpet areas, landscaping, balustrades, louvres, sun shading devices, privacy screens and services equipment are for illustrative purposes only and are not to be relied on as a representative of the final product. Plans do not show additional features within each lot such as letterboxes and side and rear retaining walls. All level changes in the courtyards may not have been shown.