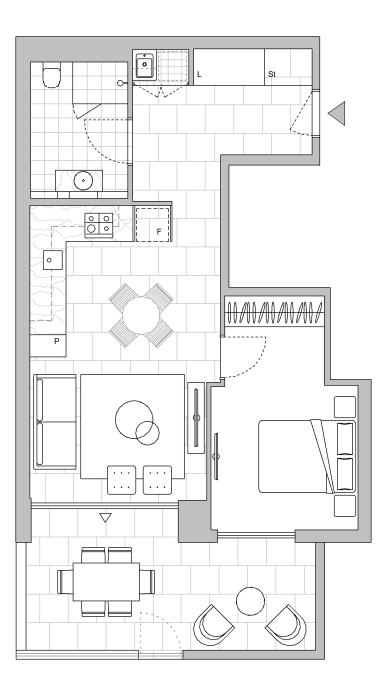

LEVEL 1

Stratum Lot Colour Scheme: Premium A Floor Finish: Tiles

# **ONE BEDROOM APARTMENT**

Unit Area **Balcony** Area Total Area

5

Areas subject to final survey. Area includes balcony, winter garden and courtyard where applicable. Area excludes associated parking and external storage areas.

Strata Lot 69

56 m<sup>2</sup>

16 m<sup>2</sup>

72 m<sup>2</sup>

This floor plan was produced prior to construction and while the information contained herein is believed to be correct it is not guaranteed. Changes will undoubtedly be made in accordance with the contract for sale. The plan does not show additional features such as hot water systems, services, or Bulkheads necessary for services. Dimensions, areas, and scale of floor plans are approximate only and subject to the terms of the Contract. Areas calculated in accordance with the Strata Schemes Development Act 2015. The furniture and furnishings depicted are not included with any sale. Purchasers must refer to the contract for sale for the list of inclusions. Furnishings should not be taken to indicate the final position of power points, TV connection points and the like. All graphics, including design and extent of tile/paver/carpet areas, landscaping, balustrades, louvres, sun shading devices, privacy screens and services equipment are for illustrative purposes only and are not to be relied on as a representative of the final product. Plans do not show additional features within each lot such as letterboxes and side and rear retaining walls. All level changes in the courtyards may not have been shown.