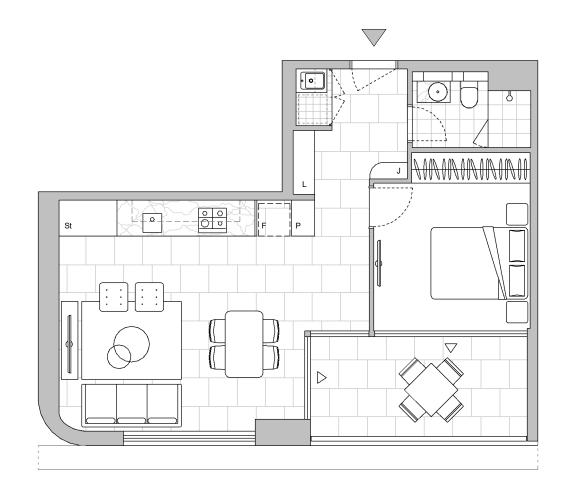

# **ONE BEDROOM APARTMENT**

Unit Area **Balcony** Area Total Area

5

Areas subject to final survey. Area includes balcony, winter garden and courtyard where applicable. Area excludes associated parking and external storage areas.

Strata Lot 69

56 m<sup>2</sup>

16 m<sup>2</sup>

72 m<sup>2</sup>

This floor plan was produced prior to construction and while the information contained herein is believed to be correct it is not guaranteed. Changes will undoubtedly be made in accordance with the contract for sale. The plan does not show additional features such as hot water systems, services, or Bulkheads necessary for services. Dimensions, areas, and scale of floor plans are approximate only and subject to the terms of the Contract. Areas calculated in accordance with the Strata Schemes Development Act 2015. The furniture and furnishings depicted are not included with any sale. Purchasers must refer to the contract for sale for the list of inclusions. Furnishings should not be taken to indicate the final position of power points, TV connection points and the like. All graphics, including design and extent of tile/paver/carpet areas, landscaping, balustrades, louvres, sun shading devices, privacy screens and services equipment are for illustrative purposes only and are not to be relied on as a representative of the final product. Plans do not show additional features within each lot such as letterboxes and side and rear retaining walls. All level changes in the courtyards may not have been shown.