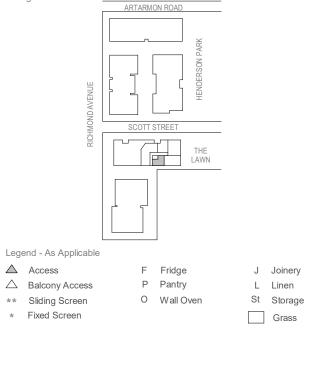

LEVEL 1

Stratum Lot Colour Scheme: Premium A Floor Finish: Tiles

# **ONE BEDROOM APARTMENT**

Unit Area **Balcony** Area Total Area

5

Areas subject to final survey. Area includes balcony, winter garden and courtyard where applicable. Area excludes associated parking and external storage areas.

Strata Lot 69

56 m<sup>2</sup>

16 m<sup>2</sup>

72 m<sup>2</sup>

This floor plan was produced prior to construction and while the information contained herein is believed to be correct it is not guaranteed. Changes will undoubtedly be made in accordance with the contract for sale. The plan does not show additional features such as hot water systems, services, or Bulkheads necessary for services. Dimensions, areas, and scale of floor plans are approximate only and subject to the terms of the Contract. Areas calculated in accordance with the Strata Schemes Development Act 2015. The furniture and furnishings depicted are not included with any sale. Purchasers must refer to the contract for sale for the list of inclusions. Furnishings should not be taken to indicate the final position of power points, TV connection points and the like. All graphics, including design and extent of tile/paver/carpet areas, landscaping, balustrades, louvres, sun shading devices, privacy screens and services equipment are for illustrative purposes only and are not to be relied on as a representative of the final product. Plans do not show additional features within each lot such as letterboxes and side and rear retaining walls. All level changes in the courtyards may not have been shown.